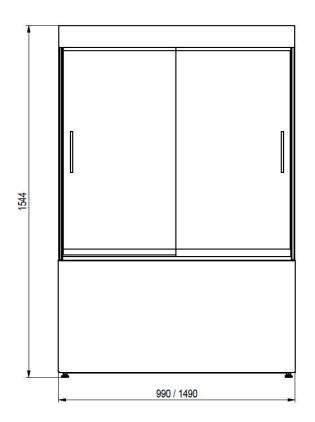

| Model                 | Panorama 1000 High Self-service | Panorama 1500 High Self-service |
|-----------------------|---------------------------------|---------------------------------|
| Length (mm)           | 990                             | 1490                            |
| Depth (mm)            | 735                             | 735                             |
| Height (mm)           | 1544                            | 1544                            |
| Display area (m2)     | 1,46                            | 2,1                             |
| Temperature (°C)      | +4/+8                           | +4/+8                           |
| Power (W)             | 180                             | 506                             |
| Energy class          | С                               | С                               |
| Cooler                | R290                            | R290                            |
| Consumption (kWh/24h) | 3,6                             | 4,78                            |
| Voltage (V/Hz)        | 230/50                          | 230/50                          |
| Weight (Kg)           | 219                             | 264                             |