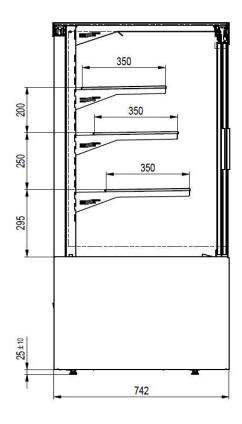

| R290                            |
| Consumption (kWh/24h) | 3,6                             | 4,78                            |
| Voltage (V/Hz)        | 230/50                          | 230/50                          |
| Weight (Kg)           | 219                             | 264                             |

- Double transparent tempered glass
- Tempered glass shelves
- LED lighting under each shelf
- Choice of front decoration panel
- Choice of RAL colour for cover plates
- Ventilated cooling, electronic control unit
- Automatic defrost and evaporation
- Possibility to connect it for remote cooling
- Front & rear sliding doors
- Castors as option
- HEOSone aggregate
- Operating conditions of +25  $^{\circ}\text{C}$  and 60 % ambient humidity













## 4 shelves: