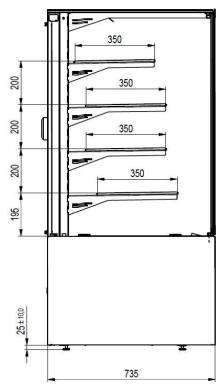

| R290                            |
| Consumption (kWh/24h) | 3,6                             | 4,78                            |
| Voltage (V/Hz)        | 230/50                          | 230/50                          |
| Weight (Kg)           | 219                             | 264                             |

- Double transparent tempered glass
- Tempered glass shelves
- LED lighting under each shelf
- Choice of front decoration panel
- Choice of RAL colour for cover plates
- Ventilated cooling, electronic control unit
- Automatic defrost and evaporation
- Possibility to connect it for remote cooling
- Front & rear sliding doors
- Castors as option
- HEOSone aggregate
- Operating conditions of +25  $^{\circ}\text{C}$  and 60 % ambient humidity













## 4 shelves: