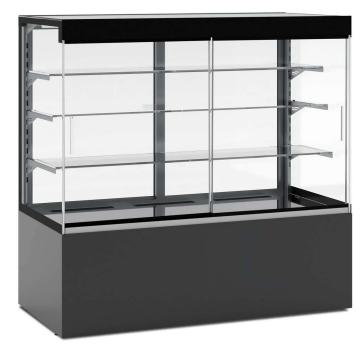

- Double transparent tempered glass
- Tempered glass shelves
- LED lighting under each shelf
- Choice of front decoration panel
- Choice of RAL colour for cover plates
- Ventilated cooling, electronic control unit
- Automatic defrost and evaporation
- Possibility to connect it for remote cooling
- Front & rear sliding doors
- Castors as option
- HEOSone aggregate
- Operating conditions of +25  $^{\circ}\text{C}$  and 60 % ambient humidity